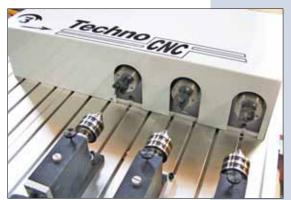

## 4th Axis

Techno's servo-controlled CNC Routers are all 4-axis ready. Whether you need to route an intricate 3D carving on a cylindrical surface or index a part by rotating it a set number of degrees, the Techno 4th axis upgrade will prove to be a valuable tool. In addition, Techno offers a rotary outrigger for it's rotary tables. The outrigger allows for a higher volume production by utilizing a single axis drive. Companies can increase their production by vast numbers without having to invest in numerous machines. A single machine can be equipped with up to six router spindles and six rotary stations, thus increasing the production by six times.

## **FEATURES**

- Closed-loop position feedback
- High precision gearing with multiple ratios available for specific applications
- Heavy-duty body housing with 2 rows of double-row angular-contact ball bearings
- Easy to setup and operate
- Adapts to any Techno router
- Comes complete with Tailstock and center set
- 1-1/8" diameter drive spur