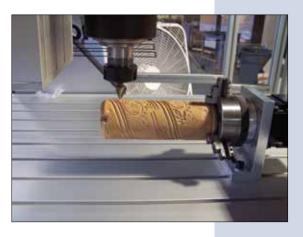

## 4th Axis

Techno's servo-controlled CNC Routers are all 4-axis ready. Whether you need to route an intricate 3D carving on a cylindrical surface or index a part by rotating it a set number of degrees, the Techno 4th axis upgrade will prove to be a valuable tool. In addition, Techno offers a rotary outrigger for it's rotary tables. The outrigger allows for a higher volume production by utilizing a single axis drive. Companies can increase their production by vast numbers without having to invest in numerous machines. A single machine can be equipped with up to six router spindles and six rotary stations, thus increasing the production by six times.