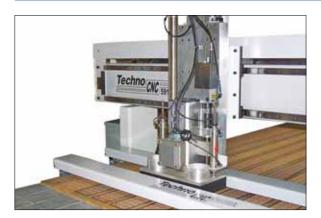

## Model 60W Roller Hold-Down

Techno's roller hold-down system is designed to work on Techno Premium Class CNC router models. It is ideal for rough plywood or stacked sheet materials when the conventional vacuum hold-down is not practical enough to do the job. Now two and three sheets of material can be processed allowing an even shorter manufacturing cycle time. The twin roller positions applies maximum downward force to the material, preventing part slippage.