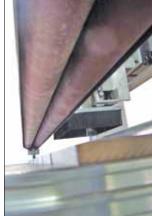

## Model 60W Roller Hold-Down

Techno's roller hold-down system is designed to work on Techno Premium Class CNC router models. It is ideal for rough plywood or stacked sheet materials when the conventional vacuum hold-down is not practical enough to do the job. Now two and three sheets of material can be processed allowing an even shorter manufacturing cycle time. The twin roller positions applies maximum downward force to the material, preventing part slippage.

## **FEATURES**

- (4) 2" diameter urethane covered steel rollers
- Automated sensors lift and retract rollers before outer edge of work piece
- 3" roller clearance for easy loading and unloading of materials
- Manual controls to adjust for various sheet lengths
- Works well with warped materials
- Protective roller guards
- Provides part hold-down for ž 13"