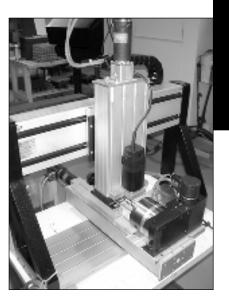

#### **CNC Slitting Operation**

Two Standard-Duty Slides and Multi-Axis Controller used to slit a pulley hub.