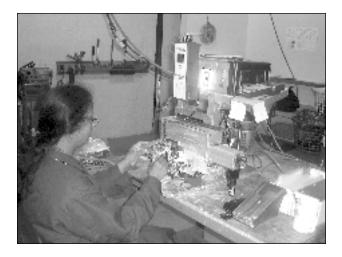

### Ink Jet Printing

Standard-Duty Slide and Centurion Single-Axis Stepper Controller used to print part numbers on the timing belts.

### **Belt Slicing**

Standard-Duty Slide and Centurion Single-Axis Stepper Controller used to slice belts into stock widths.