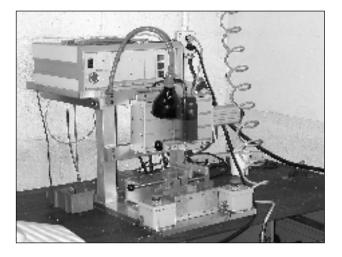

#### **CNC Slitting Operation**

Two Standard-Duty Slides and Multi-Axis Controller used to slit a pulley hub.