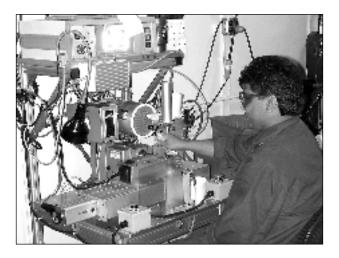

### CNC Drilling and Tapping

Techno Standard-Duty Slide, Rotary Table 1 and Multi-Axis Stepper Controller used to drill and tap set screw holes on plastic pulleys in a machine shop production application.

Techno Bridge Mount Slide, Standard-Duty Slide, Rotary Table 1 and Multi-Axis Stepper Controller used to engrave serial numbers into cylindrical parts.