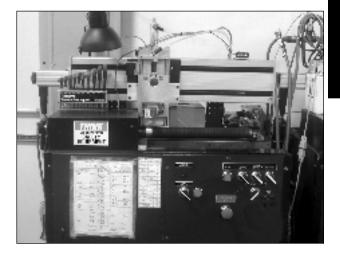

#### **CNC Slitting Operation**

Two Standard-Duty Slides and Multi-Axis Controller used to slit a pulley hub.